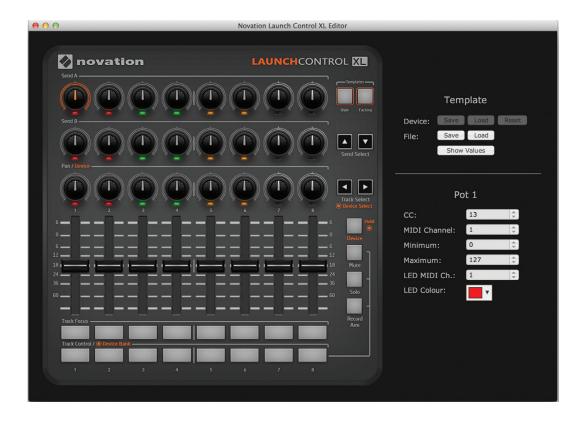

## **Template Switching and the Template Editor**

Crafting the perfect mix has never been easier. The included software editor allows you to design your own templates, placing the power of Ableton right at your fingertips. You can even customise knobs with your own colours, and effortlessly switch between your own mappings and Live's built-in functionality.

#### **User Templates**

8 user templates are available. These output MIDI CCs (pots and mode buttons) and Notes (Pads), but are user editable. You can also select from a colour palette for the LEDs under the pots and store your choices.

## **Launch Control XL Template Editor**

To download the Launch Control XL Editor software go to www.novationmusic.com/register