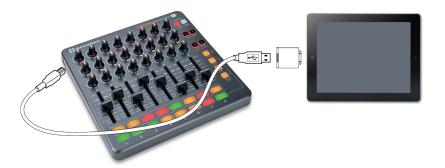

# Connecting Launch Control XL to a computer or iPad

#### **iPad**

Launch Control XL can be connected to an Apple iPad. An Apple Camera Connection Kit is required (not included). Launch Control XL will power from the iPad.

**Note:** To use the Launch Control XL with an iPad you must first switch it to low power mode. To do this hold down both the User and Factory Template buttons and insert the USB cable. Release the Template buttons and press 'Record Arm'.\* Finally press the right arrow button.

The Launch Control XL is now in low power mode. This setting is remembered even if the power is disconnected.

<sup>\*</sup> To put the Launch Control XL back into full power mode repeat the above process but press 'Solo' instead of 'Record Arm'.