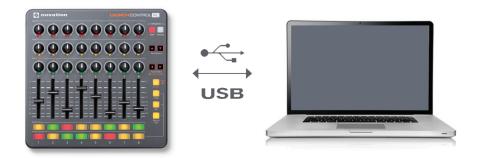

#### Mac/Windows

Launch Control XL is a class compliant USB MIDI device, therefore no drivers are required for use with a computer. Simply connect Launch Control XL to your computer as shown below.