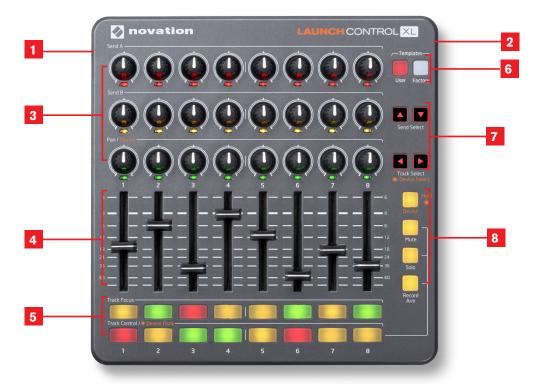

### **Hardware Features**

- 1 USB socket
- 2 Kensington security slot
- 3 24 rotary pots with centre detent
- 4 8 faders
- 5 16 programmable buttons
- 6 2 buttons for switch templates
- 7 4 buttons for navigation and further switching
- 8 4 programmable buttons for changing function of effects